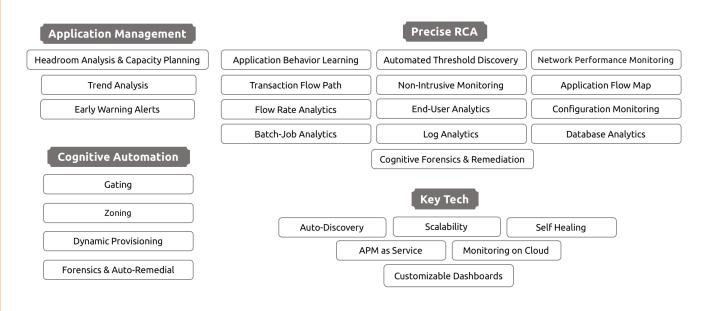

# **AppsOne**

Application Flow Map

Transaction Flow Path

Cognitive Automation