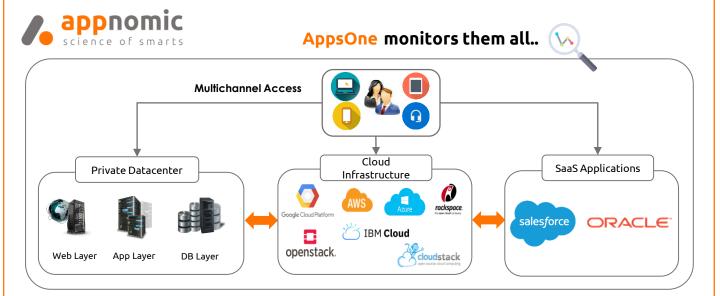

Our flagship product, **AppsOne** is an Application Performance and transaction insights tool, which uses Machine Learning and ABL to identify unique application usage patterns and issues and proactively raise alerts in case of anomalies before an outage occurs.

Our primary differentiator is the methodology we use to identify gaps based on machine data, allowing us to extract actionable insights from our cognitive engine. This self-learning technology platform is highly flexible and adaptive to application and business process level changes.